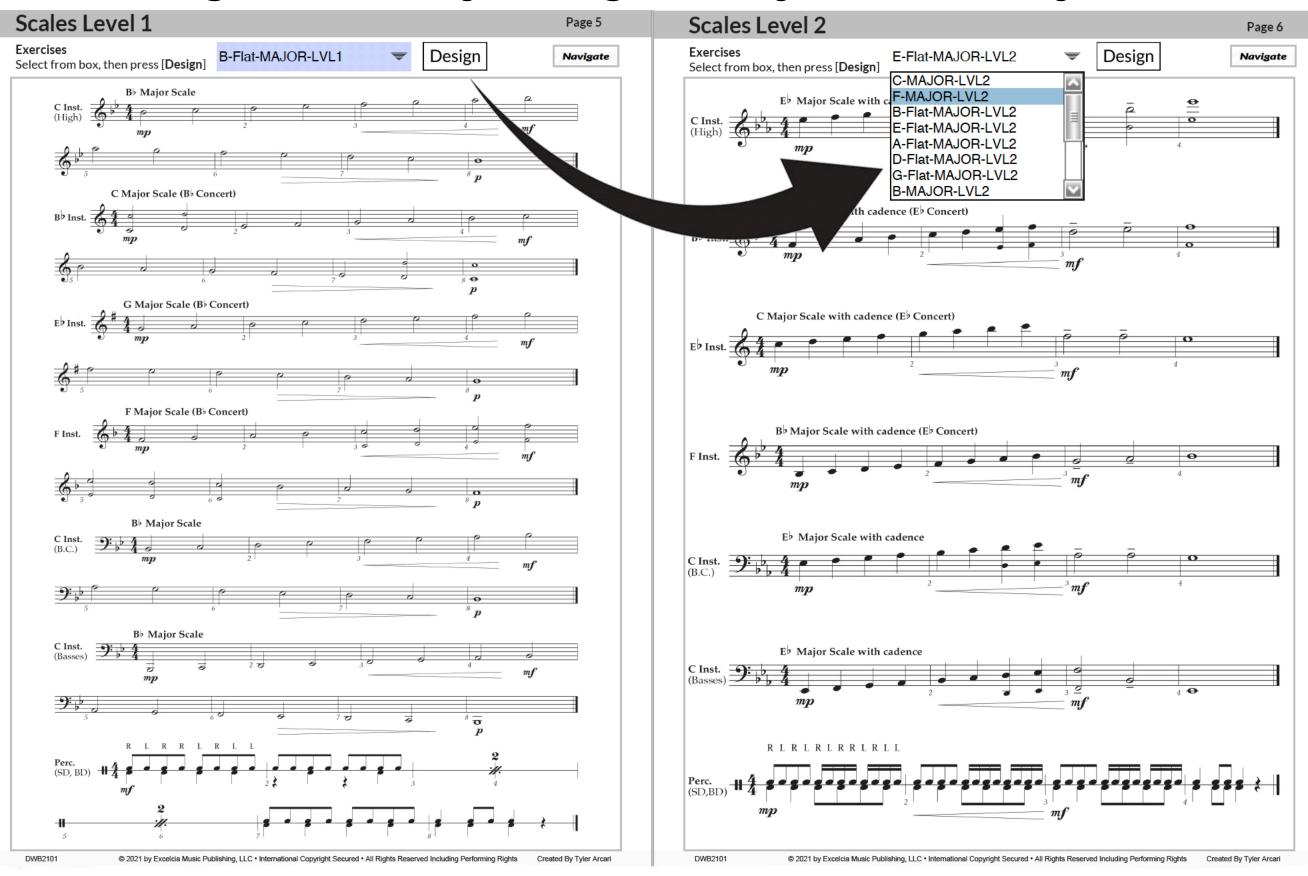

#### How to use

Director Designs is a script-programmed PDF in a customizable book format that can be manipulated, printed and distributed by String and Band Directors. One PDF houses the entire band set - set up in such a way so you only need to print a page per exercise and everyone can play. It solves a problem, and does so in an elegant, technologically forward way. Directors, at their fingertips, have a massive collection of easy to design, print and play exercises for everyday use.

- Select the Drop-down menu(s) on each page and select the level and key/type of exercise that will best serve your group (today, for the semester, or whatever time period you'd like).
- Press [Design] and the book will populate for you. Always professionally engraved, immediately accessible, and meaningful to your students.
- > Once the book is set up how you'd like, select Print
- Pass physical copies to your students, and they can immediately start to play. The order and design are your choice, as you need it, when you need it.

# Selecting music is easy - Design when you want how you want!

## One selection designs parts for all instruments. Beautiful chorales in every key at the tip of your fingertips!