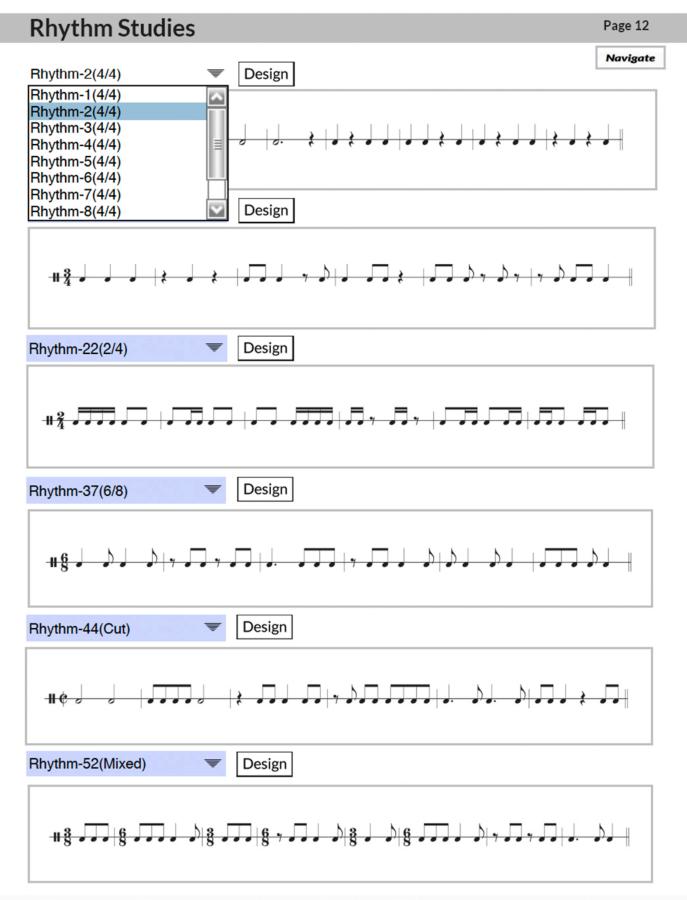

#### How to use

Director Designs is a script-programmed PDF in a customizable book format that can be manipulated, printed and distributed by String and Band Directors. One PDF houses the entire band set - set up in such a way so you only need to print a page per exercise and everyone can play. It solves a problem, and does so in an elegant, technologically forward way. Directors, at their fingertips, have a massive collection of easy to design, print and play exercises for everyday use.

- Select the Drop-down menu(s) on each page and select the level and key/type of exercise that will best serve your group (today, for the semester, or whatever time period you'd like).
- Press [Design] and the book will populate for you. Always professionally engraved, immediately accessible, and meaningful to your students.
- > Once the book is set up how you'd like, select Print
- Pass physical copies to your students, and they can immediately start to play. The order and design are your choice, as you need it, when you need it.