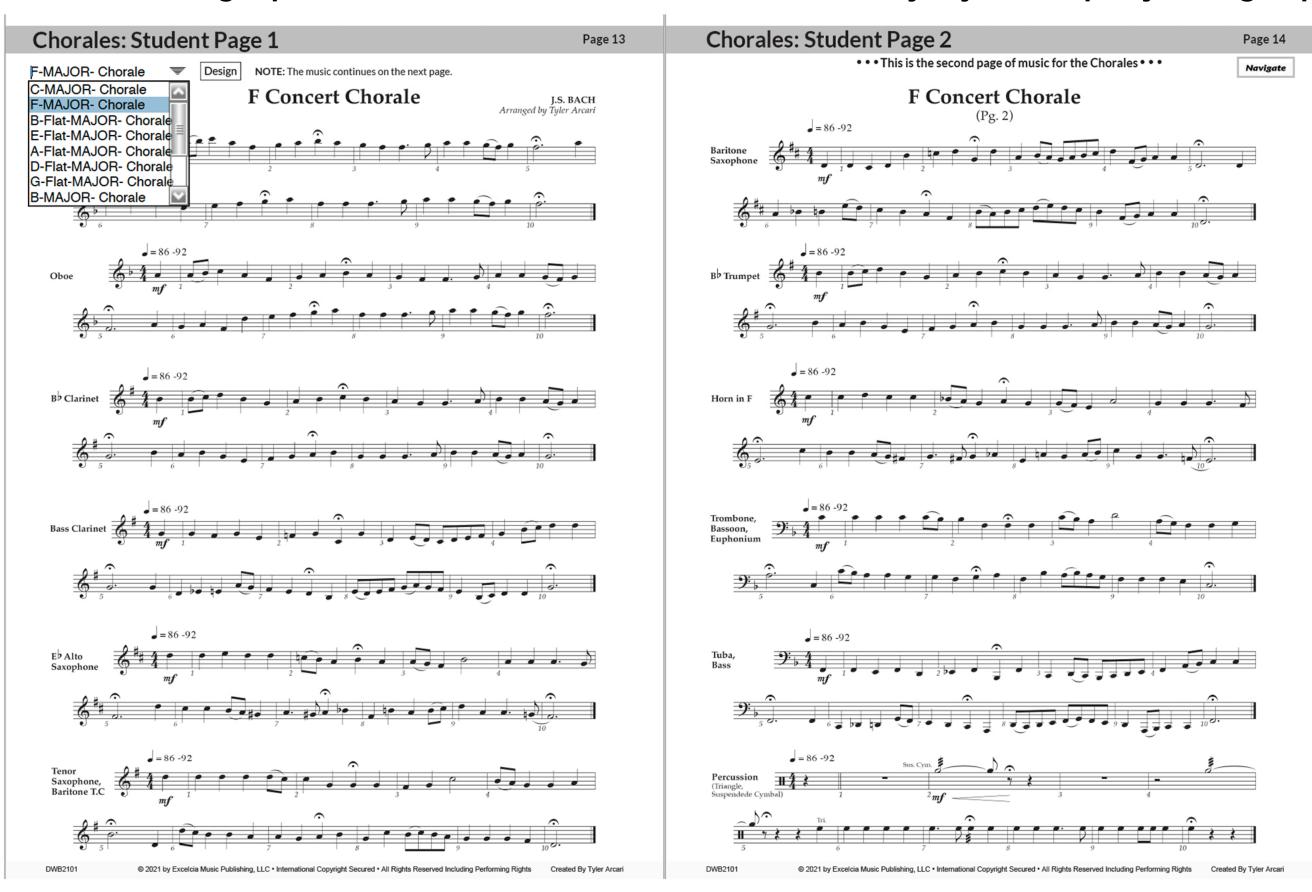

#### How to use

Director Designs is a script-programmed PDF in a customizable book format that can be manipulated, printed and distributed by String and Band Directors. One PDF houses the entire band set - set up in such a way so you only need to print a page per exercise and everyone can play. It solves a problem, and does so in an elegant, technologically forward way. Directors, at their fingertips, have a massive collection of easy to design, print and play exercises for everyday use.

- Select the Drop-down menu(s) on each page and select the level and key/type of exercise that will best serve your group (today, for the semester, or whatever time period you'd like).
- Press [Design] and the book will populate for you. Always professionally engraved, immediately accessible, and meaningful to your students.
- > Once the book is set up how you'd like, select Print
- Pass physical copies to your students, and they can immediately start to play. The order and design are your choice, as you need it, when you need it.

## One selection designs parts for all instruments. Beautiful chorales in every key at the tip of your fingertips!